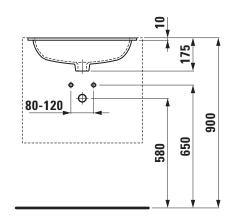

mensions     |                                   |
| of the basin          | 510 x 310 mm                      |
| Specification         | Charge 109 – without tap hole     |
| Special specification | Charge 155 – glazed outer surface |
| Weight                | 7,0 kg                            |
| Mounting acc. incl.   | Template, order no. 89094.2       |
| Mounting acc. excl.   | Mounting set, order no. 89911.0   |
| Colours               | see colour table                  |

## **SPECIFICATION TEXT**

Built in basin not grinded Laufen-SAVOY, sanitary ceramic dimensions 575 x 375 mm, inside dimensions of the basin 510 x 310 mm, oval

Without tap hole

Special feature: overflow channel glazed Further options: glazed outer surface

Order no. 81894.5

## TECHNICAL DRAWINGS / S 1 : 20