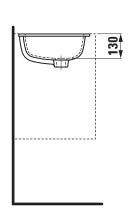

nsions     |                                   |
| of the basin          | 510 x 310 mm                      |
| Specification         | Charge 109 – without tap hole     |
| Special specification | Charge 155 – glazed outer surface |
| Weight                | 7,0 kg                            |
| Mounting acc. incl.   | Template, order no. 89094.2       |
| Mounting acc. excl.   | Mounting set, order no. 89911.0   |
| Colours               | see colour table                  |

## **SPECIFICATION TEXT**

Built in basin not grinded Laufen-SAVOY, sanitary ceramic dimensions 575 x 375 mm, inside dimensions of the basin 510 x 310 mm, oval

Without tap hole

Special feature: overflow channel glazed Further options: glazed outer surface

Order no. 81894.5

## TECHNICAL DRAWINGS / S 1 : 20