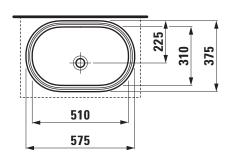

## Built in basin not grinded 81894.5

| TECHNICAL DATA        |                                   |
|-----------------------|-----------------------------------|
| Order no.             | 81894.5                           |
| Dimensions            | 575 x 375 mm                      |
| Inside dimensions     |                                   |
| of the basin          | 510 x 310 mm                      |
| Specification         | Charge 109 – without tap hole     |
| Special specification | Charge 155 – glazed outer surface |
| Weight                | 7,0 kg                            |
| Mounting acc. incl.   | Template, order no. 89094.2       |
| Mounting acc. excl.   | Mounting set, order no. 89911.0   |
| Colours               | see colour table                  |

## **SPECIFICATION TEXT**

Built in basin not grinded Laufen-SAVOY, sanitary ceramic dimensions 575 x 375 mm, inside dimensions of the basin 510 x 310 mm, oval

Without tap hole

Special feature: overflow channel glazed Further options: glazed outer surface

## TECHNICAL DRAWINGS / S 1 : 20