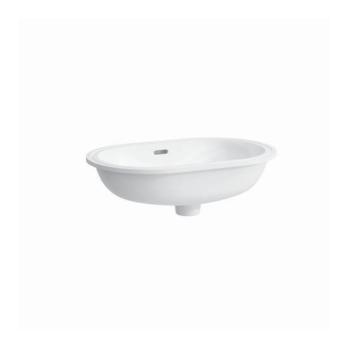

## Built in basin not grinded 81894.5

| TECHNICAL DATA        |                                   |
|-----------------------|-----------------------------------|
| Order no.             | 81894.5                           |
| Dimensions            | 575 x 375 mm                      |
| Inside dimensions     |                                   |
| of the basin          | 510 x 310 mm                      |
| Specification         | Charge 109 – without tap hole     |
| Special specification | Charge 155 – glazed outer surface |
| Weight                | 7,0 kg                            |
| Mounting acc. incl.   | Template, order no. 89094.2       |
| Mounting acc. excl.   | Mounting set, order no. 89911.0   |
| Colours               | see colour table                  |

## **SPECIFICATION TEXT**

Built in basin not grinded Laufen-SAVOY, sanitary ceramic dimensions 575 x 375 mm, inside dimensions of the basin 510 x 310 mm, oval

Without tap hole

Special feature: overflow channel glazed Further options: glazed outer surface